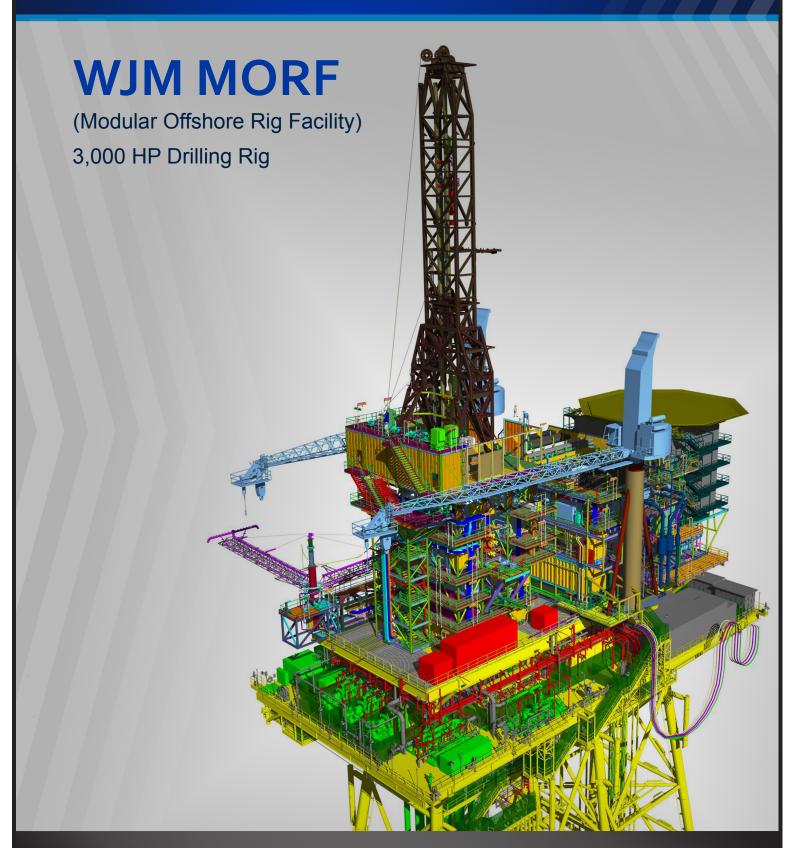

# **WJM MORF** (MODULAR OFFSHORE RIG FACILITY)

# DRILLING EQUIPMENT STRUCTURES (DES) -**DRILLFLOOR STRUCTURE**

#### MAST

152 ft freestanding, self-erecting Mast with API rated hook load of 1,500,000 lb with racking capability of 30,000 ft of 5-1/2" drill pipe (or 5-1/2" & 4-1/2").

#### **DRAWWORKS**

3,000 HP unitized gear driven electric Drawworks with dual disc brakes, sized for 1-3/4" drill line, driven by three (3) 1,150 HP AC electric motors. Equipped with one (1) Crown-O-Matic Crown Block protecting device.

#### **TOPDRIVE**

1,150 HP AC, rated at 63,000 ft/lbs continuous torque.

37-1/2" Rotary Table, hydraulically driven, torque capacity of 45,000 ft/lbs with a maximum speed of 200 rpm.

### DRILLING EQUIPMENT STRUCTURE (DES)